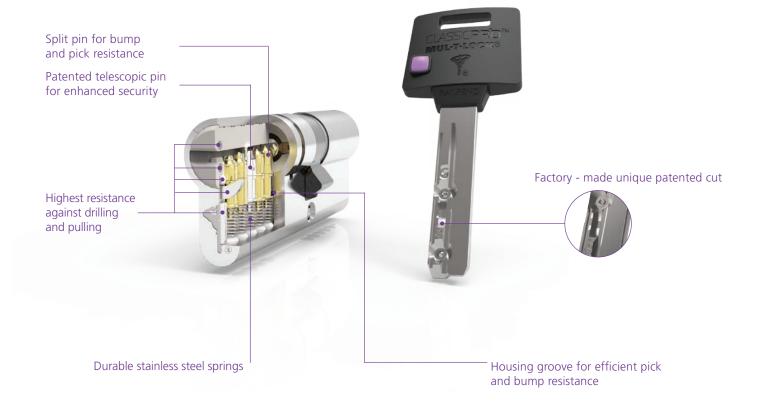

#### **BENEFITS YOU CAN COUNT ON**

Key copy control technology by authorized locksmiths

Higher resistance to break-ins, intrusions by bumping, drilling and picking

Peace of mind - Reinforces your need to protect against key duplication

## **KEY COPY CONTROL**

Giving you another layer of protection, the ClassicPro key card method requires authorized Mul-T-Lock locksmiths to present the unique magnetic card for additional keys.

Mul-T-Lock combines its advanced telescopic pining technology with a special patented cut to meet the advanced security standards for your property.